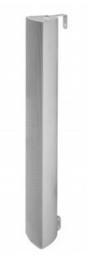

# PA CO60S10

60W Column speaker

### Overview

The high quality construction technique and specific loudspeakers designed for optimized performance in music playback are the characteristic of this column speaker, ideal for applications where the voice intelligibility is required, even in acoustically critical environments. Three models available, with 5, 10 or 15 speakers from 3 ¼ " (CO30S5, and CO60S10 CO120S15 respectively). Column speaker are supplied with rear brackets for wall mounting (SC1).

#### Model: CO60S10

- Type: Column Speaker
- Speaker/s: 10 x 3" 1/4
- RMS power: 15/30/60 W
- Constant voltage binding: 100V
- Frequency response: 180Hz -18KHz (-10dB)
- SPL (1W/m): 93 dB
- SPL MAX (Pmax@1m):111 dB
- Coverage Angle 1KHz/4KHz (-6dB): V:40°/20° H:160°/120°
- Construction materials: Alluminium
- Colour: White
- Dimensions (W x H x D): 91 x 941 x 88mm
- Weight: 6.2 kg (13.6710 lb)Fixing system: Bracket